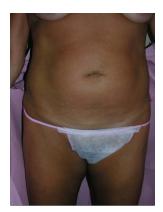

If you have photographs of yourself that you would like to have Dr. Rothfield review, please use the upload buttons on the website to send them to us.

Photograph instructions:

- Use a solid backround
- Do not include the face on any body photographs
- Do not include jewelery/piercings/tattoos if possible
- Breasts..... send at least a front view and a side view
- Abdominoplasty and/or liposuction/liposculpture......send at least front view, side view, and back view

## **Examples**

## **Breast:**

Front View

Side View





## Abdominoplasty/Liposuction/Liposculpture: Front View Side View

Back view