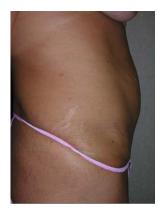

If you have photographs of yourself that you would like to have Dr. Rothfield review, please use the upload buttons on the website to send them to us.

Photograph instructions:

- Use a solid backround
- Do not include the face on any body photographs
- Do not include jewelery/piercings/tattoos if possible
- Breasts..... send at least a front view and a side view
- Abdominoplasty and/or liposuction/liposculpture......send at least front view, side view, and back view

## **Examples**

## **Breast:**

Front View

Side View





## Abdominoplasty/Liposuction/Liposculpture: Front View Side View

Back view