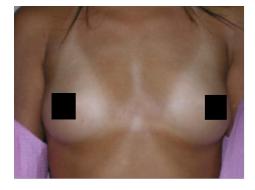

If you have photographs of yourself that you would like to have Dr. Rothfield review, please use the upload buttons on the website to send them to us.

Photograph instructions:

- Use a solid backround
- Do not include the face on any body photographs
- Do not include jewelery/piercings/tattoos if possible
- Breasts..... send at least a front view and a side view
- Abdominoplasty and/or liposuction/liposculpture......send at least front view, side view, and back view

## **Examples**

## **Breast:**

Front View

Side View





## Abdominoplasty/Liposuction/Liposculpture: Front View Side View

Back view