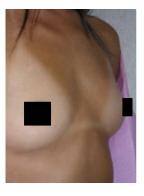

If you have photographs of yourself that you would like to have Dr. Rothfield review, please use the upload buttons on the website to send them to us.

Photograph instructions:

- Use a solid backround
- Do not include the face on any body photographs
- Do not include jewelery/piercings/tattoos if possible
- Breasts..... send at least a front view and a side view
- Abdominoplasty and/or liposuction/liposculpture......send at least front view, side view, and back view

## **Examples**

## **Breast:**

Front View

Side View





## Abdominoplasty/Liposuction/Liposculpture: Front View Side View

Back view